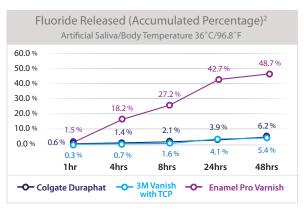

In fact, Enamel Pro Varnish with ACP formula delivers more enamel fluoride uptake and greater fluoride release than 3M Vanish with TCP!<sup>1</sup>

Enamel Pro Varnish provides 4x more fluoride uptake into sound enamel and significantly more fluoride uptake into surrounding lesioned enamel than 3M Vanish.<sup>1</sup> And in an independent study evaluating incubation conditions on fluoride release in vitro, Enamel Pro Varnish displayed greater fluoride release than both 3M Vanish and Colgate Duraphat.<sup>†, 2</sup>