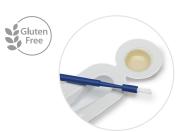

# **Easy Application**

- ✔ Peel off foil top, stir varnish with applicator brush, mix thoroughly
- ✓ Apply thin coat of varnish across tooth surfaces
- Sets on contact with saliva

Enamel Pro Varnish is easy to apply and aesthetically pleasing.