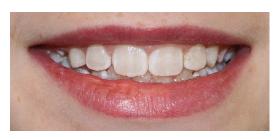

## Protect your patients' teeth!

Enamel Pro Varnish offers a nice esthetic appearance and will please your patients. Numerous studies support fluoride uptake, fluoride release and diminished hydraulic conductance.<sup>1,2,3</sup>

# **Easy Application**

- ✔ Peel off foil top, stir varnish with applicator brush, mix thoroughly
- ✓ Apply thin coat of varnish across tooth surfaces
- Sets on contact with saliva

Enamel Pro Varnish is easy to apply and aesthetically pleasing.