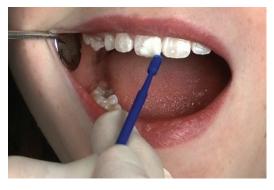

# **Easy Application**

- ✔ Peel off foil top, stir varnish with applicator brush, mix thoroughly
- ✓ Apply thin coat of varnish across tooth surfaces
- Sets on contact with saliva

Enamel Pro Varnish is easy to apply and aesthetically pleasing.