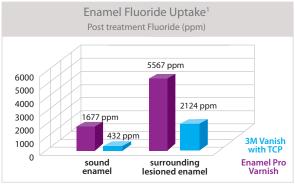

In fact, Enamel Pro Varnish with ACP formula delivers more enamel fluoride uptake and greater fluoride release than 3M Vanish with TCP!<sup>1</sup>

Enamel Pro Varnish provides 4x more fluoride uptake into sound enamel and significantly more fluoride uptake into surrounding lesioned enamel than 3M Vanish.<sup>1</sup> And in an independent study evaluating incubation conditions on fluoride release in vitro, Enamel Pro Varnish displayed greater fluoride release than both 3M Vanish and Colgate Duraphat.<sup>†, 2</sup>